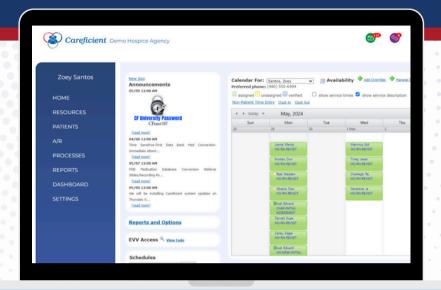

## **Careficient's CareClaims Pro**

CareClaims Pro offers advanced features, creating a web-based environment for optimizing Medicare financial outcomes, instead of relying on the DDE.